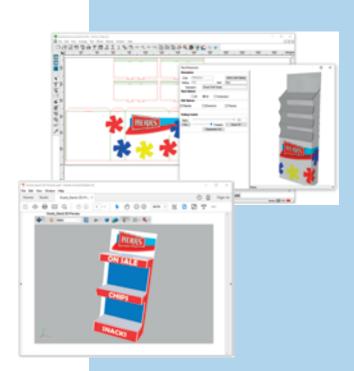

## **Animated 3D Folding View**

- View your designs from all sides in full 3D
- · Animate the folding elements separately or together
- Catch mistakes before going to production

## Send as 3D PDF to customers for review

- Export your design to an interactive 3D PDF
- View in any PDF-viewer (with 3D support)
- Allows full 3D rotation of package/box

**POWERED BY FLEXI** | SAi DisplayGenie integrates with Flexi's easy-to-use Designer interface. Benefit from Flexi's popular design tools and easily add text, logos, ready-made artwork and other design elements.

## **DESIGN**

- Stand-alone Design Software
- Easily add text, logos, patterns or other artwork
- Full vector design & full bitmap editing
- Shadows, Gradients, Masks, Welding, Outlines, etc.
- True Shape Nesting
- Design tools for white/metallic and varnish printing
- Variable text (Auto-Serialize)
- Easily add multiple cutting and scoring lines
- Import PDF, AI, EPS, JPEG, TIF, PNG, ...