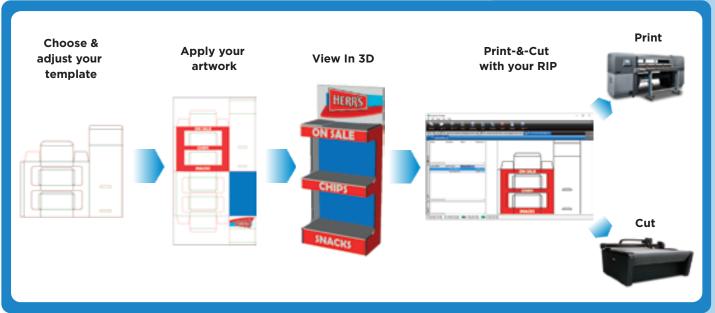

## Fast, Easy Design

- Select from a library of ready-to-use display and box templates
- Re-purpose the easy-to-adjust templates in seconds
- Including popular ECMA and FEFCO box templates

## **Animated 3D Folding View**

- View your designs from all sides in full 3D
- · Animate the folding elements separately or together
- Catch mistakes before going to production

## **DESIGN**

- Stand-alone Design Software
- Easily add text, logos, patterns or other artwork
- Full vector design & full bitmap editing
- Shadows, Gradients, Masks, Welding, Outlines, etc.
- True Shape Nesting
- Design tools for white/metallic and varnish printing
- Variable text (Auto-Serialize)
- Easily add multiple cutting and scoring lines
- Import PDF, AI, EPS, JPEG, TIF, PNG, ...

## **PRODUCTION**

- Print with any RIP
- Cut with any cutting software
- Save to popular file formats
  (PDF, AI, EPS, PSD, JPG, TIF, ...)

Runs on Windows 10, 8 and 7